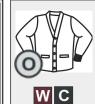

| Sweater - Cardigan |         |  |
|--------------------|---------|--|
| Youth Sizes        | \$41.00 |  |
| Adult Sizes        | \$48.00 |  |
| Embroidered Logo   |         |  |
| All Grades         |         |  |