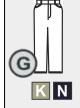

| Skirt - 4 Pleat - Solid |         |  |
|-------------------------|---------|--|
| Girls 3-18              | \$38.99 |  |
| Half's 7-18             | \$40.99 |  |

| Pants - Girls | Flat Front |
|---------------|------------|
| Reg/Slim 3-7  | \$26.99    |
| Reg/Slim 8-16 | \$28.99    |
| Half/Junior   | \$33.99    |
| All Grades    |            |