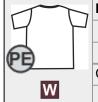

# Calvary Christian Academy http://myschoolsuniform.com/cca

| PE Shirt - S/S Dry Fit Tee |         |  |  |
|----------------------------|---------|--|--|
| YXL                        | \$16.50 |  |  |
| Adult Sizes                | \$18.50 |  |  |
| Cardinal Grades 6-8 w/#    |         |  |  |