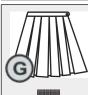

| ////III | Skirt - 10 Pleat - Solid |         |  |  |
|---------|--------------------------|---------|--|--|
| /////// | Girls 3-18               | \$45.99 |  |  |
|         | Half's 7-18              | \$47.99 |  |  |
|         |                          |         |  |  |
| KN      | All Grades               |         |  |  |