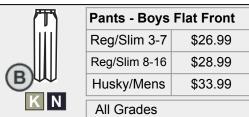

| Skirt - 4 Pleat - Solid |         |  |
|-------------------------|---------|--|
| Girls 3-18              | \$38.99 |  |
| Half's 7-18             | \$40.99 |  |

| Pants - Girls | Flat Front |
|---------------|------------|
| Reg/Slim 3-7  | \$26.99    |
| Reg/Slim 8-16 | \$28.99    |
| Half/Junior   | \$33.99    |
| All Grades    |            |