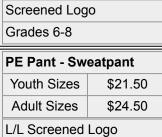

| PE Short - Mesh            |  |  |
|----------------------------|--|--|
| Adult Sizes \$21.50        |  |  |
| Adult size only for length |  |  |
| Screened Logo              |  |  |
| Grades 6-8                 |  |  |